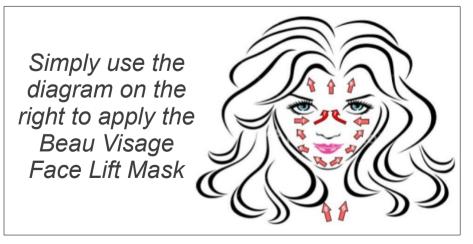

7. Apply product to the center of your chin, and stroke upward towards your hairline and temples.

8. Gently pull the skin at the corner of your right eye with your right pinky finger, making you squint, keeping your finger in place for the next step.

9. While holding the skin with your right pinky finger, stroke the product with your left pinky finger from the outside corner of your right eye towards the top of the bridge of your nose. Continue between your eyebrows and up to your forehead towards your hairline as illustrated.

10. Repeat steps 8 and 9 using the opposite hand on the left eye area.

11. In an upward motion, apply **Beau Visage Face Lift Mask** directly above eyelid over eyebrow and across forehead to hairline, keeping product away from the eye or eyelids.